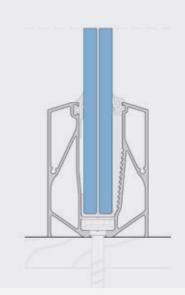

### **TECHNICAL FEATURES**

Base width: 62mm
Base height: 83mm
Glazing infill: 13,5mm / 17,5mm

Pre-drilled profile option Simple installation Easy maintenance

#### **TYPOLOGIES**

- o Installation as parapet
- o Installation on the floor for low-height glass infill