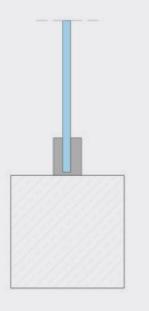

### **TECHNICAL FEATURES**

Base width: 62mm
Base height: 83mm
Glazing infill: 13,5mm / 17,5mm

Pre-drilled profile option Simple installation Easy maintenance

#### **TYPOLOGIES**

- o Installation as parapet
- o Installation on the floor for low-height glass infill