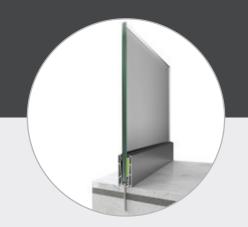

# GLASS BALUSTRADE SYSTEM

A light frameless glass balustrade system, with alumimiun base without additional vertical support. It is designed in modern, straight lines and accommodates various types of infills. The base design prevents from stepping on it. It can be installed on or embedded to the floor level. Ideal for areas with limited crowd concentration.

## **TECHNICAL FEATURES**

Base width: Base height: Glazing infill: 49mm 98mm 13,5mm / 17,5mm

Pre-drilled profile option Simple installation Easy maintenance