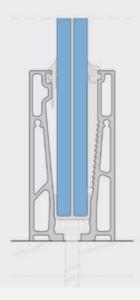

## **TECHNICAL FEATURES**

Base width: Base height: Glazing infill: 49mm 98mm 13,5mm / 17,5mm

Pre-drilled profile option Simple installation Easy maintenance

## **TYPOLOGIES**

- o Installing with channel mounted floor
- o Installing with floor integrated channel

#### HARDWARE

EPDM gaskets Two plastic wedge options Screws with hexagon head