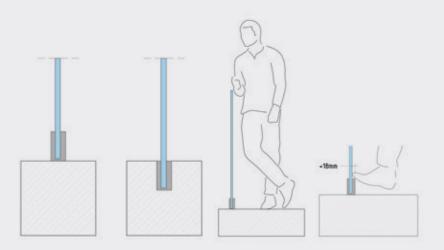

# GLASS BALUSTRADE SYSTEM

A light frameless glass balustrade system, with alumimiun base without additional vertical support. It is designed in modern, straight lines and accommodates various types of infills. The base design prevents from stepping on it. It can be installed on or embedded to the floor level. Ideal for areas with limited crowd concentration.