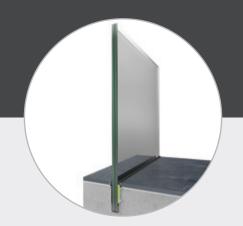

# **EB46**

# GLASS BALUSTRADE SYSTEM

A frameless glass balustrade system, ideal for areas susceptible to overcrowding. It is fully integrated into the floor level, featuring a flush ground result. It provides optimal materialized solutions and accommodates various types of infills.

## **TECHNICAL FEATURES**

Base width: Base height: Glazing infill: 46mm 100mm 17,5mm / 21,5mm