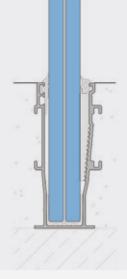

# **EB46**

# GLASS BALUSTRADE SYSTEM

A frameless glass balustrade system, ideal for areas susceptible to overcrowding. It is fully integrated into the floor level, featuring a flush ground result. It provides optimal materialized solutions and accommodates various types of infills.

## **TECHNICAL FEATURES**

Base width: Base height: Glazing infill: 46mm 100mm 17,5mm / 21,5mm