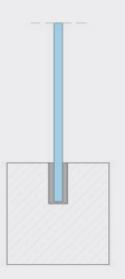

# **EB46**

# GLASS BALUSTRADE SYSTEM

A frameless glass balustrade system, ideal for areas susceptible to overcrowding. It is fully integrated into the floor level, featuring a flush ground result. It provides optimal materialized solutions and accommodates various types of infills.

## **TECHNICAL FEATURES**

Base width: Base height: Glazing infill: 46mm 100mm 17,5mm / 21,5mm