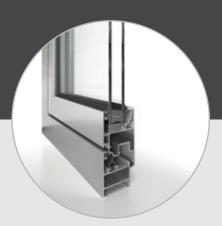

# E1000 OPENING WINDOW & DOOR SYSTEM

m

# **TECHNICAL FEATURES**

| Frame width:                |
|-----------------------------|
| Min. frame height:          |
| Min. casement height (f+v): |
| Glazing infill range:       |

40mm 54mm 94mm 6 ÷ 28mm

### **PERFORMANCE\***

| Air permeability:        | up | to | Class |
|--------------------------|----|----|-------|
| Watertightness:          | up | to | Class |
| Resistance to wind load: | up | to | Class |
| Acoustic performance:    | up | to | 38 dB |