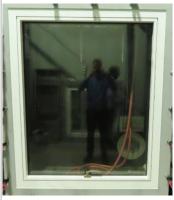

# **Classification Report**

Number 21-004640-PR01 (NW 02-A01-0305-en-01)

Owner ETEM COMMERCIAL AND INDUSTRIAL

> LIGHT METALS S.A. 1, Iroon Polytechniou Str., 190 18 Magoula

Greece

**Product** Top hung pivoting window

Designation System: EF50

Shipping name: Curtain wall Structural Glazing projected win-

dow

Details Manufacturer ETEM COMMERCIAL AND INDUSTRIAL,

> LIGHT METALS S.A. - Magoula; Material Aluminium system with thermal break; Type of opening Top-hung window; Opening direction Outwards; Overall dimensions (W x H) 1225 mm x 1475

mm

Special features Position of locking. Material compatibility must be taken

> into account. Material durability must be taken into account. The strength, durability and material compatibility of the adhesive system was not part of the test and is tested