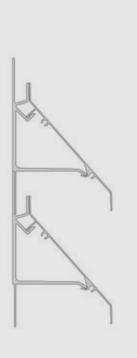

# SUN SHADING SYSTEM

A solar shading solutions' system that meets a wide range of architectural requirements. It provides several louvres design and support solutions to multiple shading span. Louvers can be fixed, rotating or retractable, as well as many fixation methods are available.

## **TECHNICAL FEATURES**

Louver width range: Louver blade type:

150 ÷ 600mm
Rectangular, elliptical,
Z-shape
Vertical or horizontal
fixed or adjustable

Installation: Angle: Vertical or horizontal fixed or adjustable

## **TYPOLOGIES**

- o Louver gratings o Claustras
- o Sheds over entrance doors
  - o Decorative shading skins