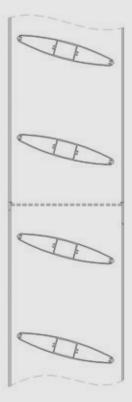

# SUN SHADING SYSTEM

A solar shading solutions' system that meets a wide range of architectural requirements. It provides several louvres design and support solutions to multiple shading span. Louvers can be fixed, rotating or retractable, as well as many fixation methods are available.

## **TECHNICAL FEATURES**

Louver width range: Louver blade type:

150 ÷ 600mm
Rectangular, elliptical,
Z-shape
Vertical or horizontal
fixed or adjustable

Installation: Angle: Vertical or horizontal fixed or adjustable

## **TYPOLOGIES**

- o Louver gratings o Claustras
- o Sheds over entrance doors
  - o Decorative shading skins