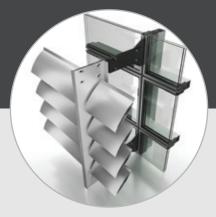

# SUN SHADING SYSTEM

A solar shading solutions' system that meets a wide range of architectural requirements. It provides several louvres design and support solutions to multiple shading span. Louvers can be fixed, rotating or retractable, as well as many fixation methods are available.

The system can be implemented as independent or in combination with ETEM curtain wall and window systems.

### HARDWARE

o Pergolas

Multiple variations and hanging methods Rotating (fixed axes) blades with manual or motorized fittings Application can be combined with ETEM façade systems with the use of proprietary profiles