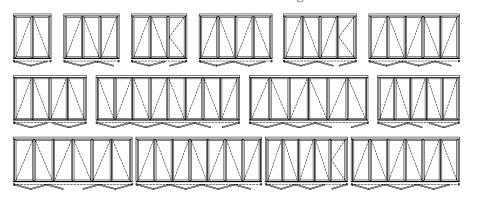

# **Typologies**

- Sliding and folding doors windows
- Inwards opening

- Limitless combinations between sash batches
- Rectangular