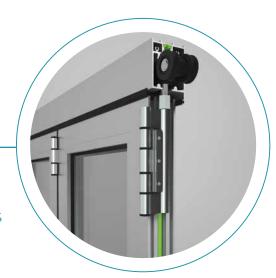

#### **Hardware**

Euro groove

Max. leaf weight: 110 kg

Anodised aluminium and stainless-steel accessories