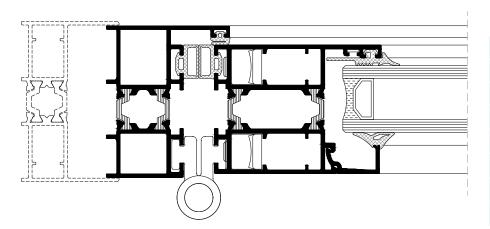

## **Technical features**

Straight line profiles

Fixed frame (min. depth): 59 mm

Sash frame (min. depth): 50mm

Sash profile height: 65 mm

Single, double glazing option

Glazing infill range: 6 ÷ 34 mm

Max.sash width:1000 mm

Max.sash height: 2800 mm