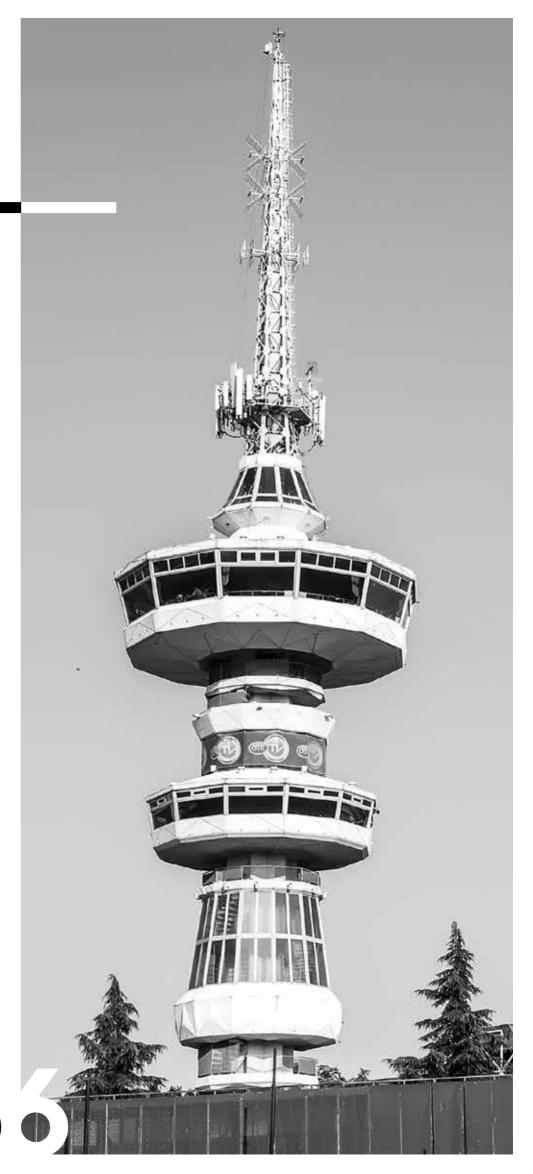

#### **OTE TOWER**

The OTE Tower was designed by the architect Alexandros Anastasiadis in 1966. It stands 76 meters tall and features four floors. Today, other than its status as a modern monument of the city, it is open for events and exhibitions during the Thessaloniki International Fair.

Systems: E2004

**Architects:** Alexandros Anastasiadis **Location:** Thessaloniki, Greece

196