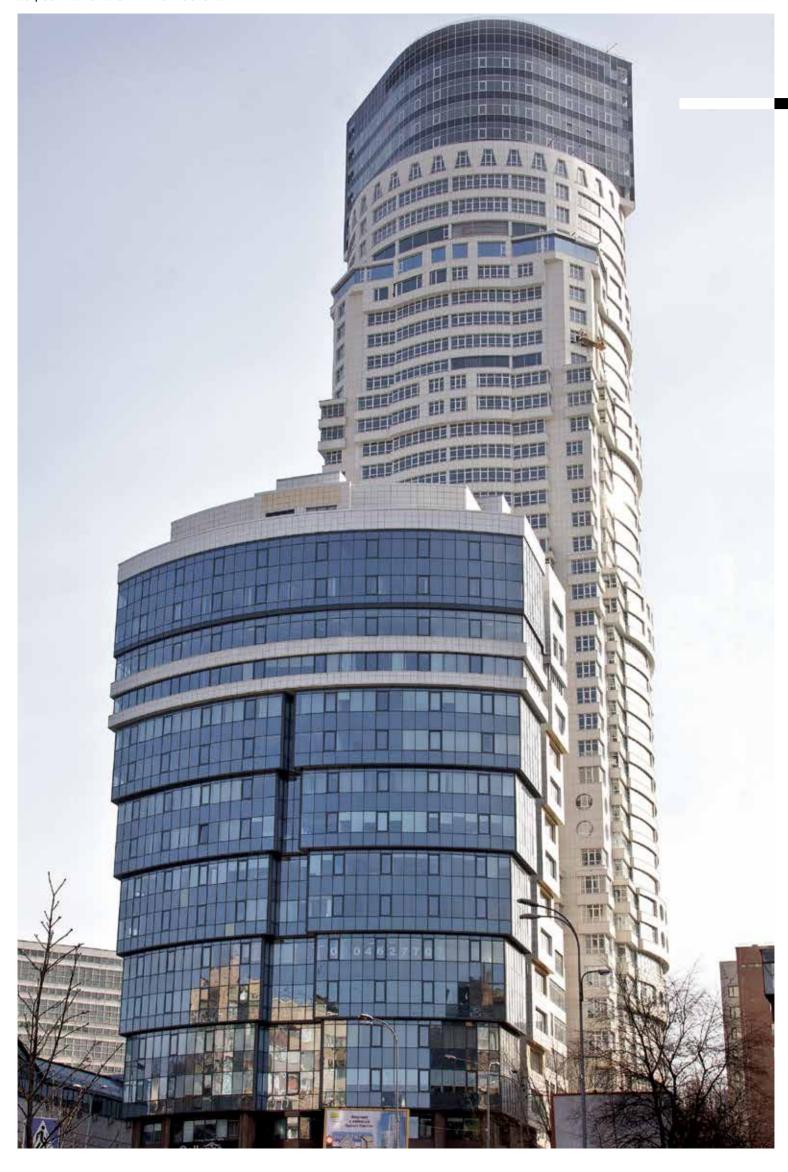

#### **NV TOWER**

The project follows the most up-to-date urban and architectural trends: multifunctionality, extensive public spaces in different areas of the building, richly landscaped roofs and facades, carefully constructed architectural silhouette, taking into account the context of the environment, ground level opening connecting the building to the city.

**Systems:** E99, E68VV, E75FD, E85, E66,

VFS

**Architects:** AGA Architects **Location:** Sofia, Bulgaria