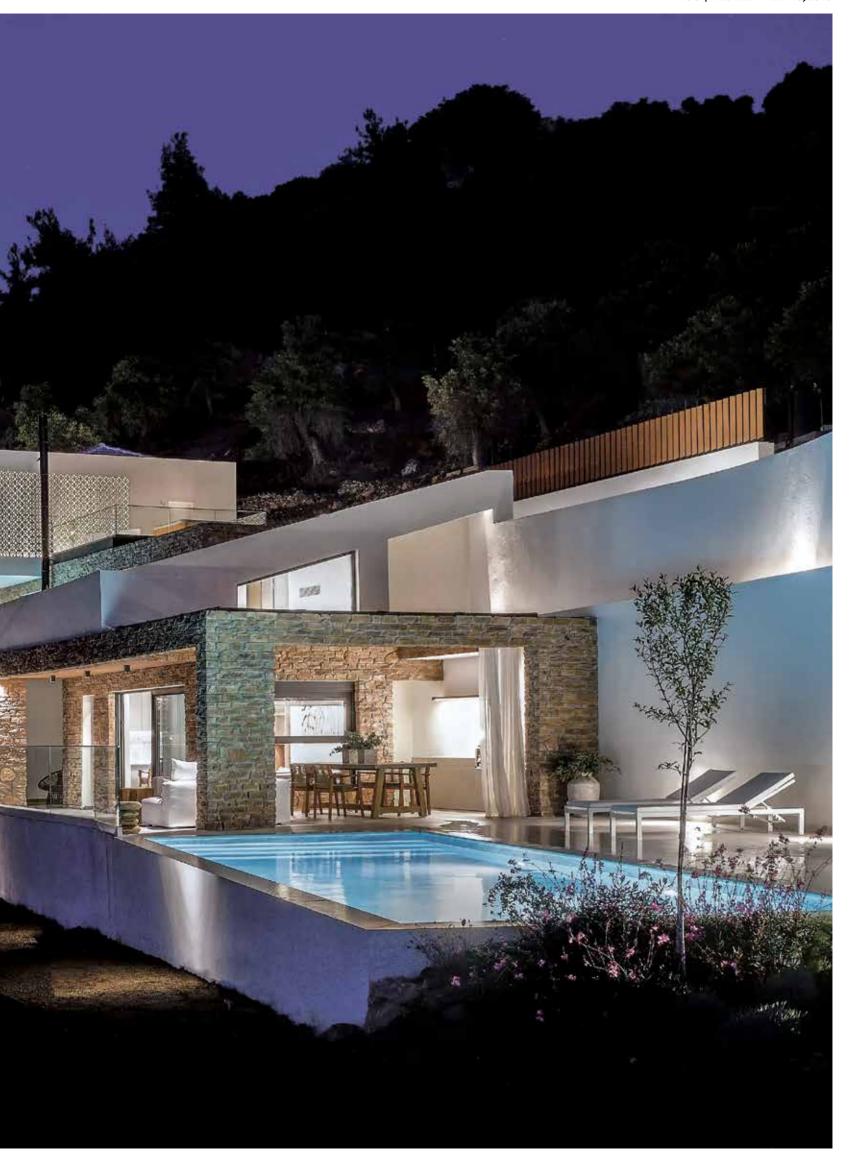

### YACHT VILLA

**Systems:** E45, E75

Architects: TAZLAB ARCHITECTS
Location: Chalkidiki, Greece

### **VILLA CAELLI**

Systems:E45, E32, E70Architects:Ark4Lab ArchitectureLocation:Thasos, Greece