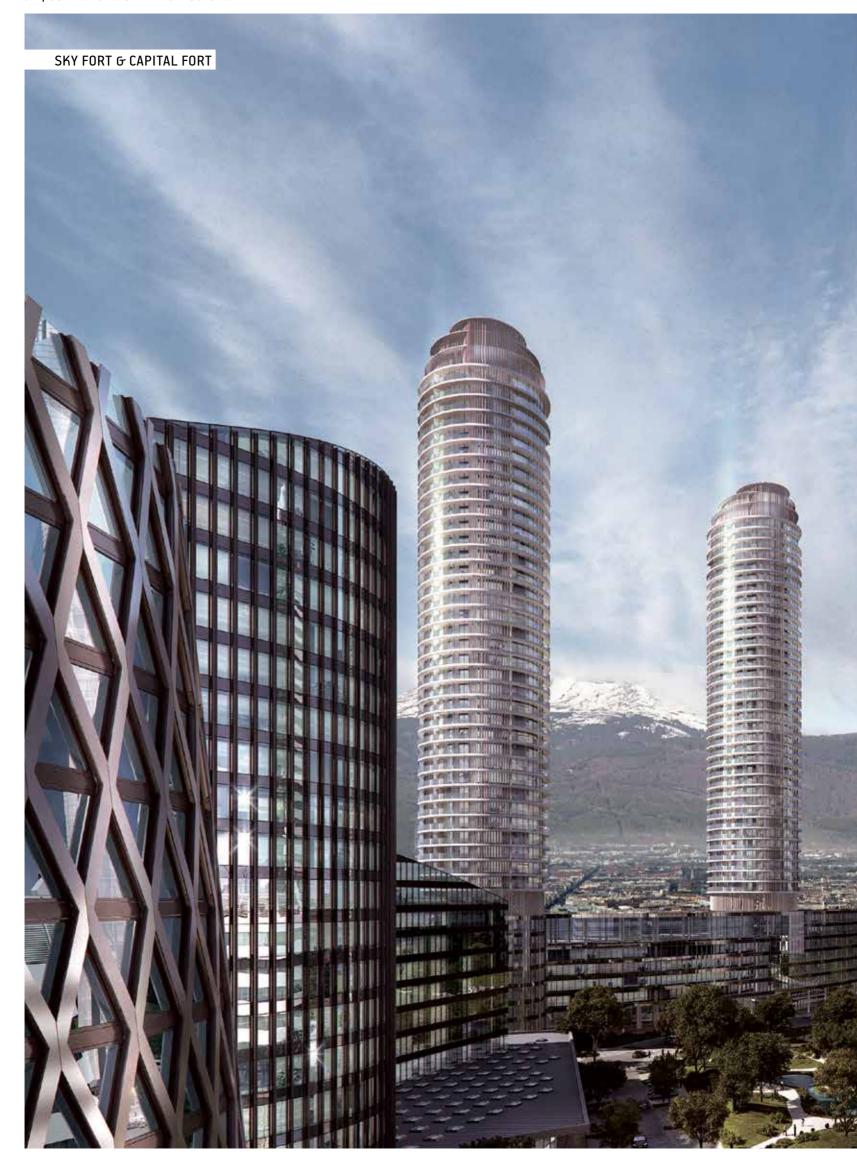

### SKY FORT & CAPITAL FORT

Sky Fort will be the first skyscraper over 200m in Sofia and will become the tallest building in Bulgaria and Balkans.

**Systems:** E99, E66, E85, E24,

BRAVO, VARIO

Architects: AGA Architects
Location: Sofia, Bulgaria