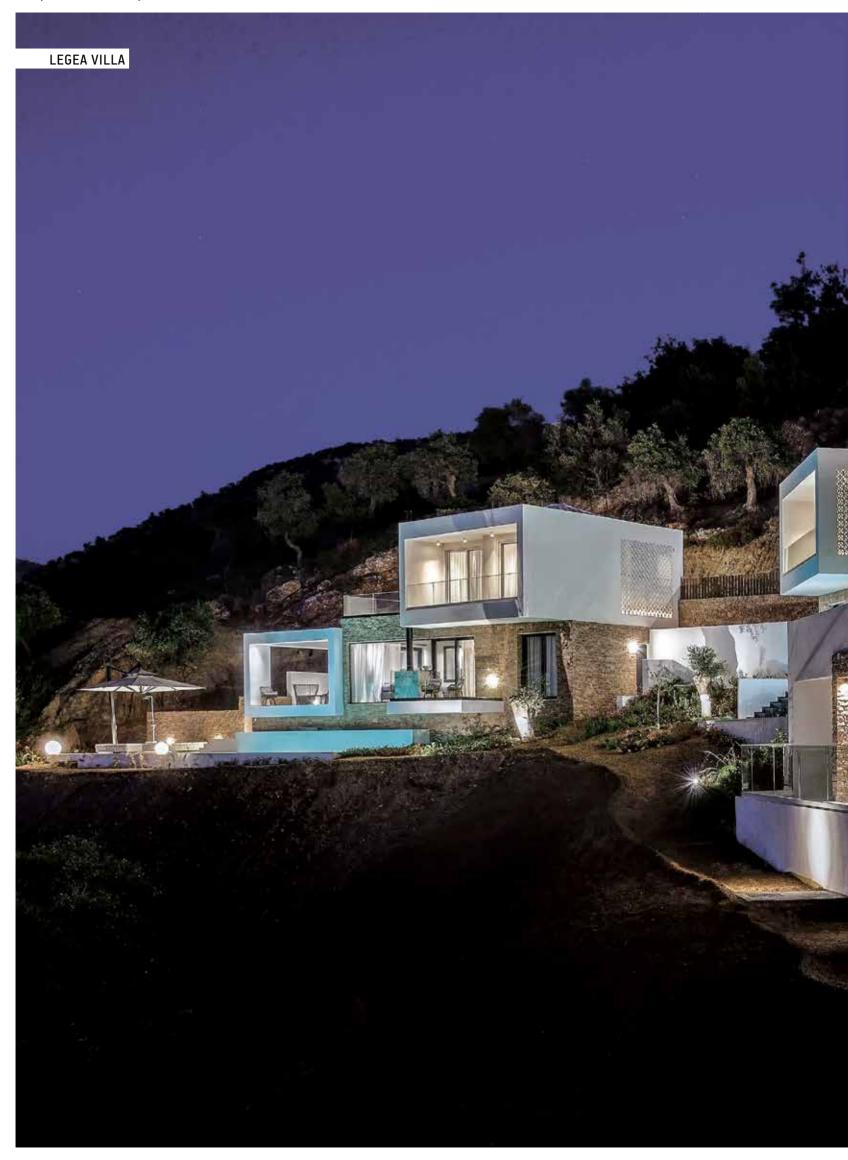

### LEGEA VILLA

Systems: E50

Architect: Ark4Lab Architecture
Location: Thasos, Greece