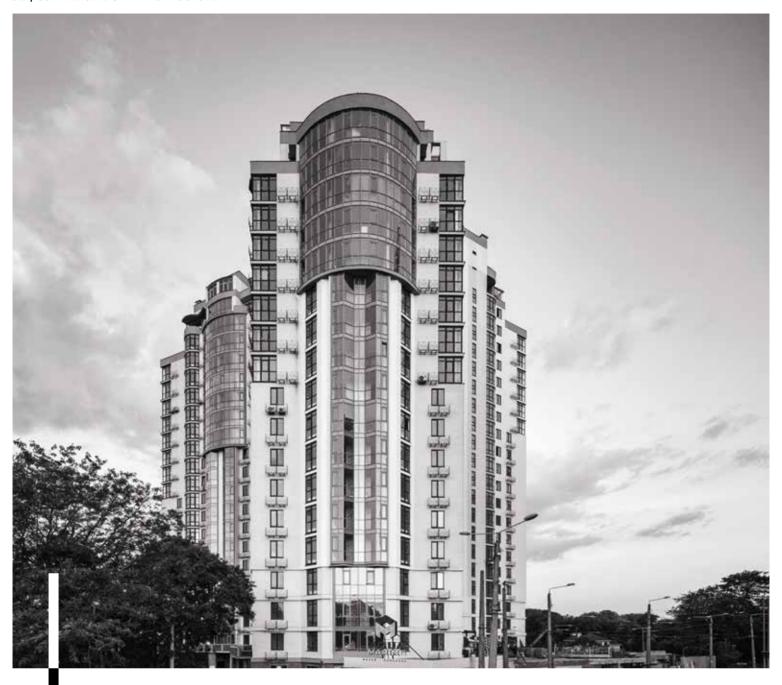

#### **CARNAGIE CENTER**

A multiuse building, combining both commercial and high rise residential towers. The project is 168m height, keeping the title of the highest civil building in Ukraine.

**Systems:** E45, E85, E97 Vario, E97

Bravo

**Architects:** Babushkin S. **Location:** Kiev, Ukraine