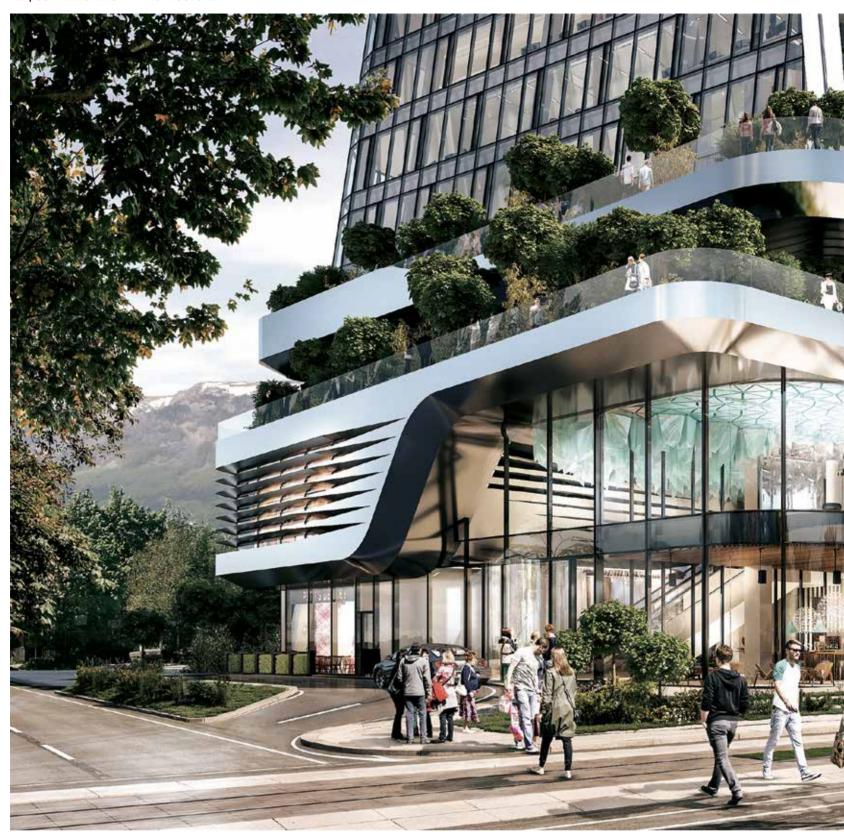

#### **NV TOWER**

The project follows the most up-to-date urban and architectural trends: multifunctionality, extensive public spaces in different areas of the building, richly landscaped roofs and facades, carefully constructed architectural silhouette, taking into account the context of the environment, ground level opening connecting the building to the city.

**Systems:** E99, E68VV, E75FD, E85, E66,

VFS

**Architects:** AGA Architects **Location:** Sofia, Bulgaria