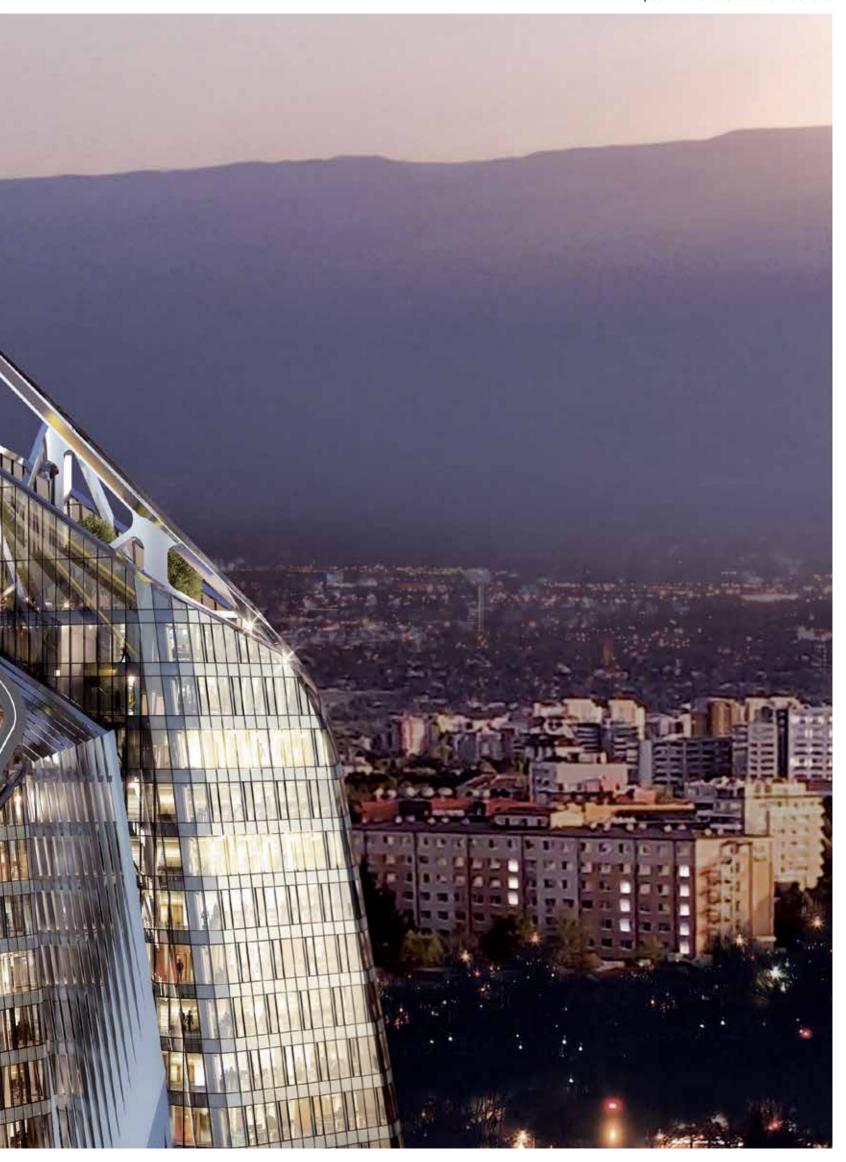

#### **NV TOWER**

The project follows the most up-to-date urban and architectural trends: multifunctionality, extensive public spaces in different areas of the building, richly landscaped roofs and facades, carefully constructed architectural silhouette, taking into account the context of the environment, ground level opening connecting the building to the city.

**Systems:** E99, E68VV, E75FD, E85, E66,

VFS

**Architects:** AGA Architects **Location:** Sofia, Bulgaria