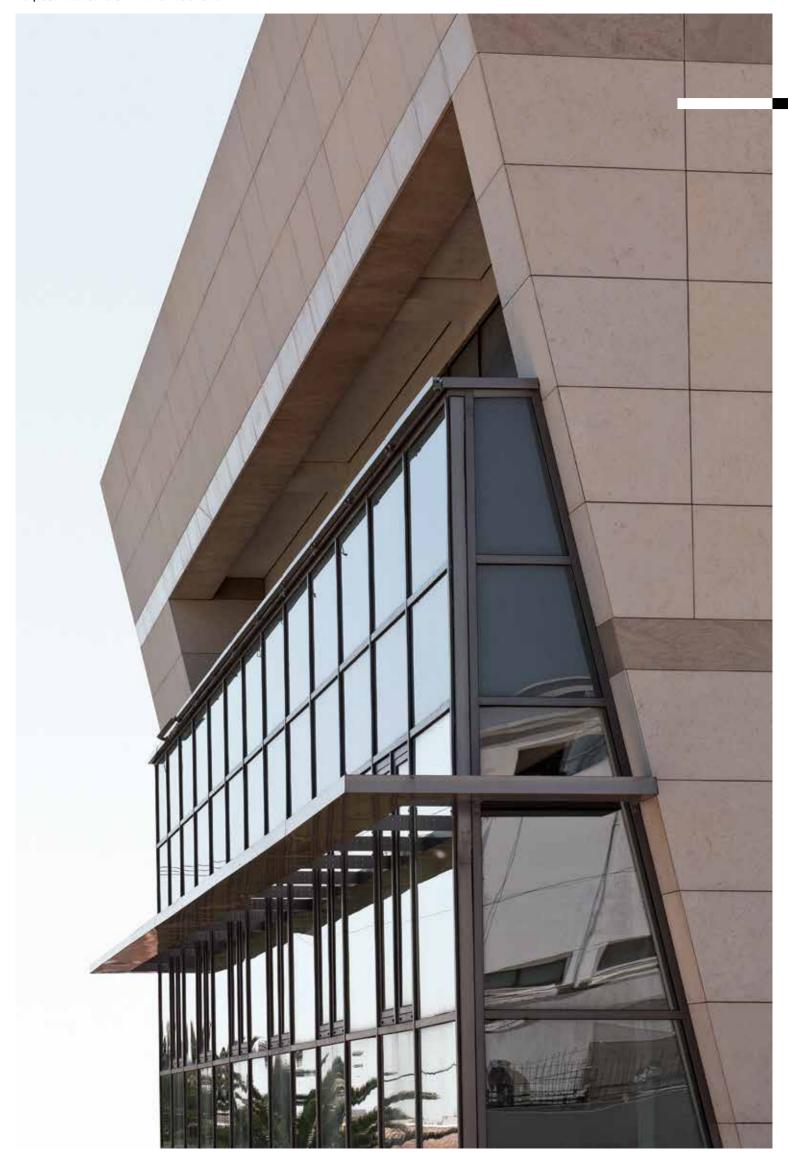

#### **MUSEUM GOULANDRI**

In 2019, there was a systematic effort to restore and highlight the existing preserved shell of the imposing B&E Goulandris Museum, with modern architectural trends. It is housed in a 1920s neoclassical mansion with a tenstorey new extension (five of which are below ground).

**Systems:** E85, E45, E2004

Architects: I & A Vikelas & Associate

Architects