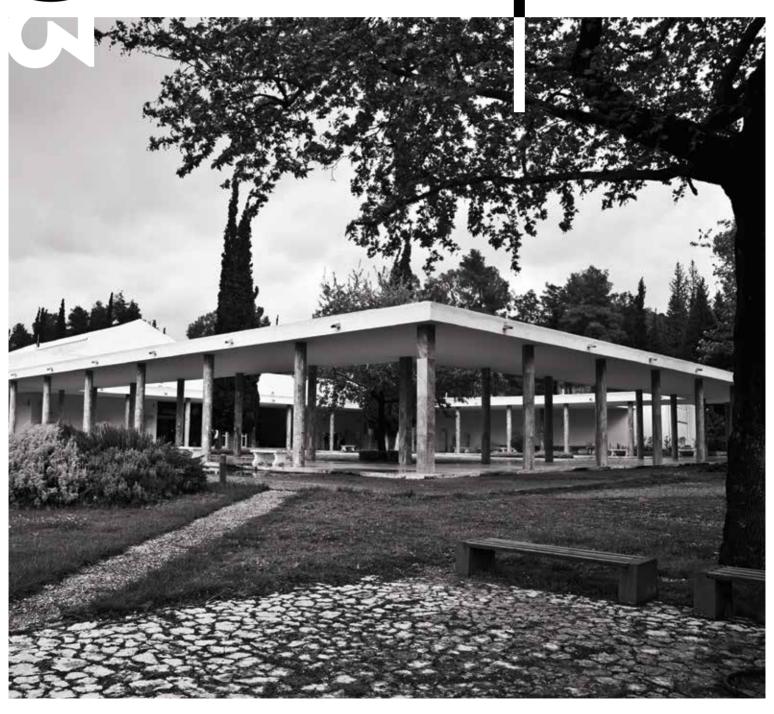

#### ARCHAELOGICAL MUSEUM OF OLYMPIA

One of the most important museums in Greece, in which the archaeological findings of Ancient Olympia are exhibited. The Archaeological Museum of Olympia was completed and opened in 1882 and it was the first ever museum in Greece situated out of the Attica region. It was reorganized in 2004 to meet modern museological standards.

Systems: E2200, E2300
Architects: Patroklos Karantinos
Location: Olympia, Greece