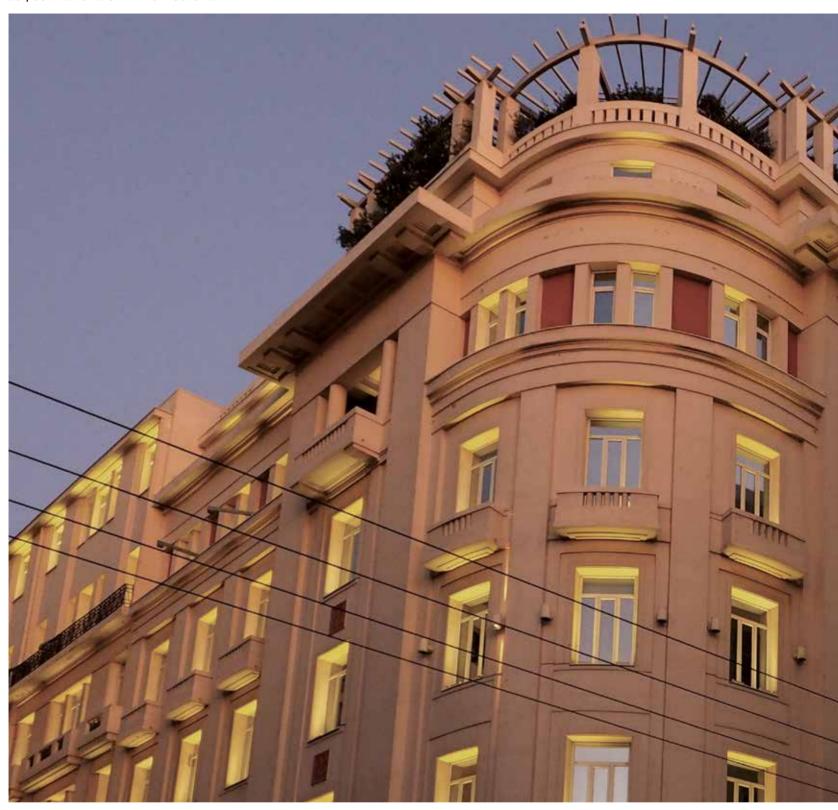

#### **OTE TOWER**

The OTE Tower was designed by the architect Alexandros Anastasiadis in 1966. It stands 76 meters tall and features four floors. Today, other than its status as a modern monument of the city, it is open for events and exhibitions during the Thessaloniki International Fair.

Systems: E2004

**Architects:** Alexandros Anastasiadis **Location:** Thessaloniki, Greece

196