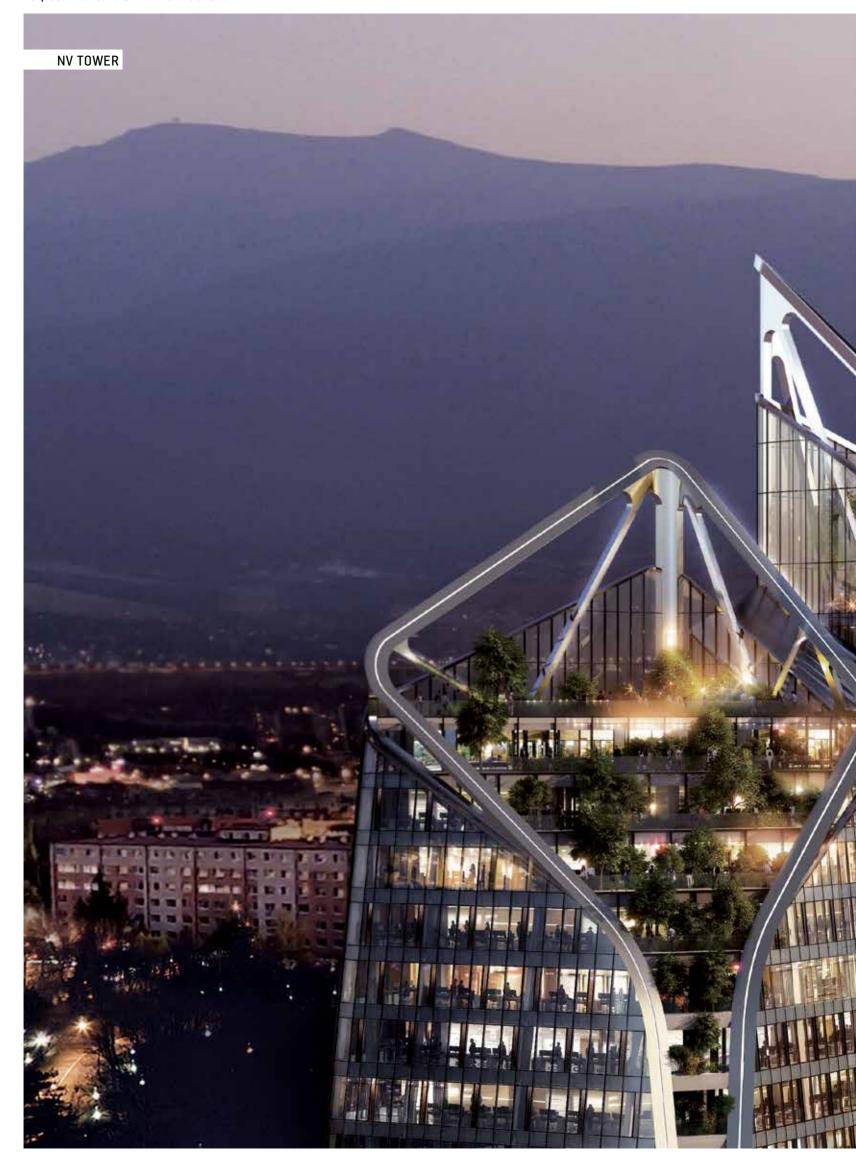

#### **NV TOWER**

The project follows the most up-to-date urban and architectural trends: multifunctionality, extensive public spaces in different areas of the building, richly landscaped roofs and facades, carefully constructed architectural silhouette, taking into account the context of the environment, ground level opening connecting the building to the city.

**Systems:** E99, E68VV, E75FD, E85, E66,

VFS

**Architects:** AGA Architects **Location:** Sofia, Bulgaria