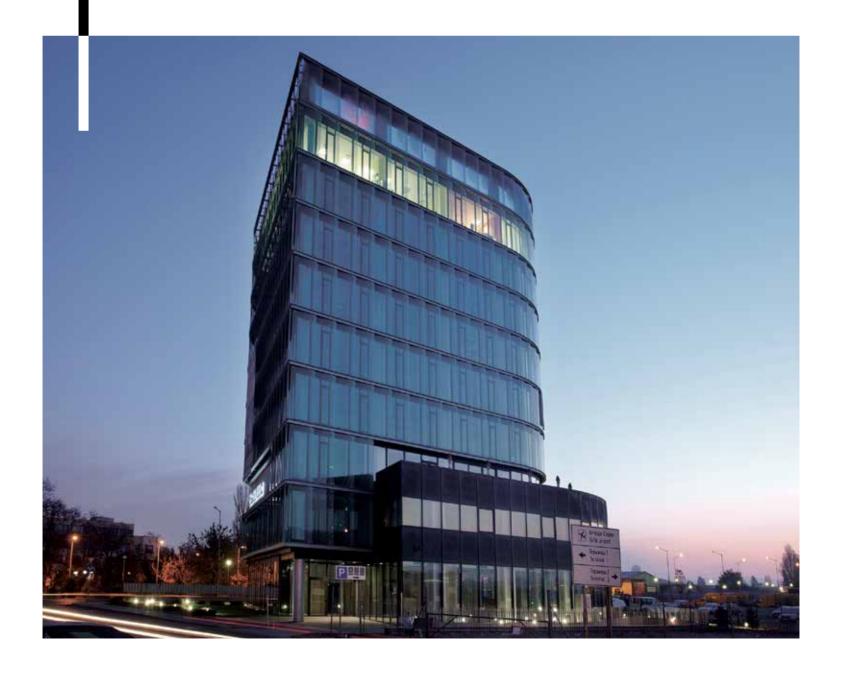

#### **NV TOWER**

The project follows the most up-to-date urban and architectural trends: multifunctionality, extensive public spaces in different areas of the building, richly landscaped roofs and facades, carefully constructed architectural silhouette, taking into account the context of the environment, ground level opening connecting the building to the city.

**Systems:** E99, E68VV, E75FD, E85, E66,

VFS

**Architects:** AGA Architects **Location:** Sofia, Bulgaria