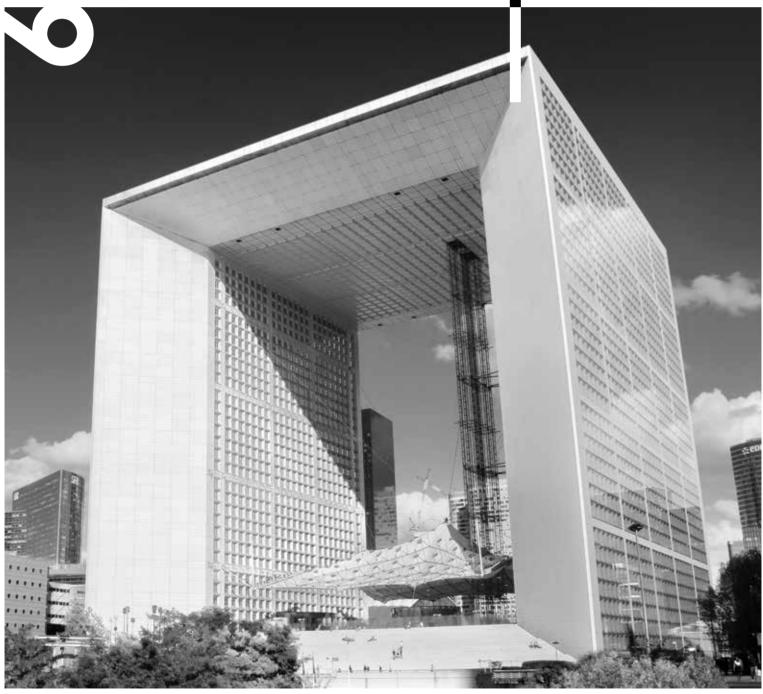

#### GRANDE ARCHE DE LA DEFENSE

La Grande Arche de la Defense, is a monument and an emblematic building at the business district of La Defense. French architect Paul Andreu Reitzel continued the work of Johan Otto von Spreckelsen, until the monument was completed in 1989. The Grande Arche resembles the approximate shape of a cube with a width, height and depth of 110m.

**Systems:** Bespoke Facades

Architects: Johan Otto von Spreckelsen

**Location:** Paris, France