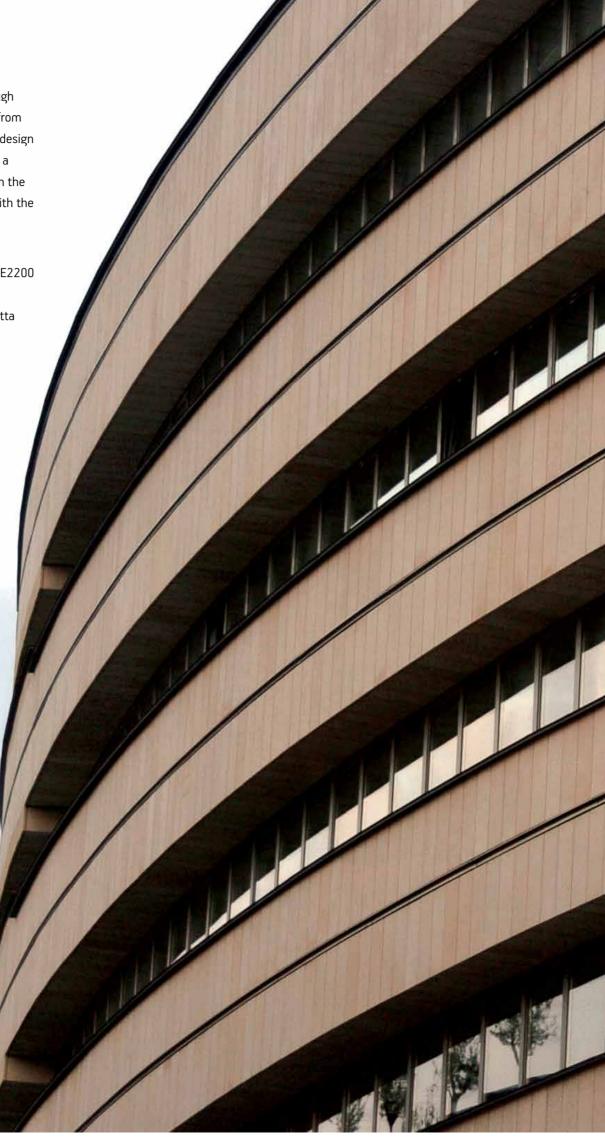

#### **NBG SYGROU**

The issue of corporate identity through the design of a building, was raised from the beginning and defined the basic design principles. The aim was a solid form, a building complex that converses with the urban fabric and at the same time with the concept of movement and light.

**Systems:** E2004, E6400, E3000, E2200

Architects: E. Sakellaridou,

M. Papanikolaou, M. Botta

**Location:** Athens, Greece