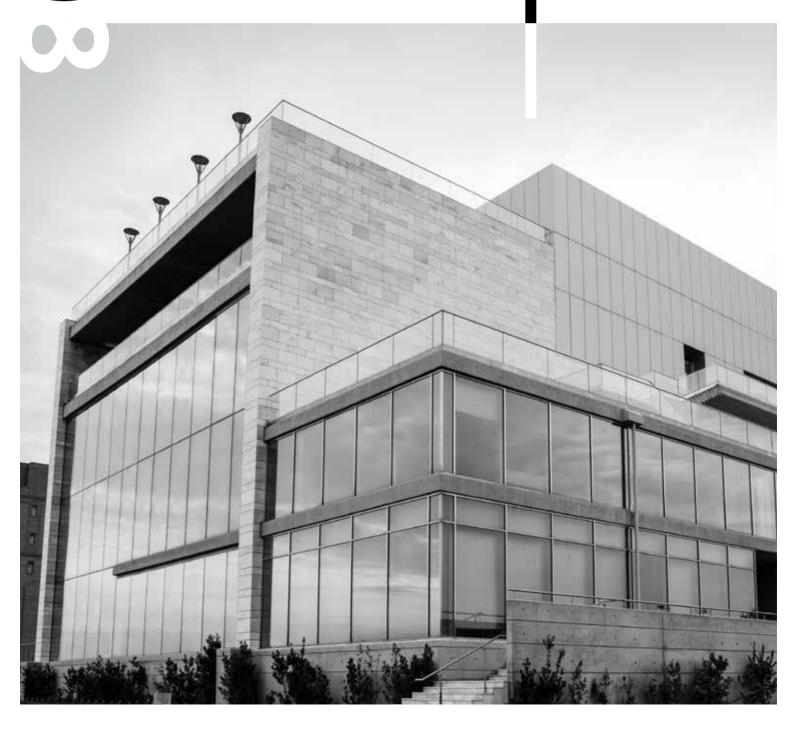

#### **MUSEUM GOULANDRI**

In 2019, there was a systematic effort to restore and highlight the existing preserved shell of the imposing B&E Goulandris Museum, with modern architectural trends. It is housed in a 1920s neoclassical mansion with a tenstorey new extension (five of which are below ground).

**Systems:** E85, E45, E2004

Architects: I & A Vikelas & Associate

Architects