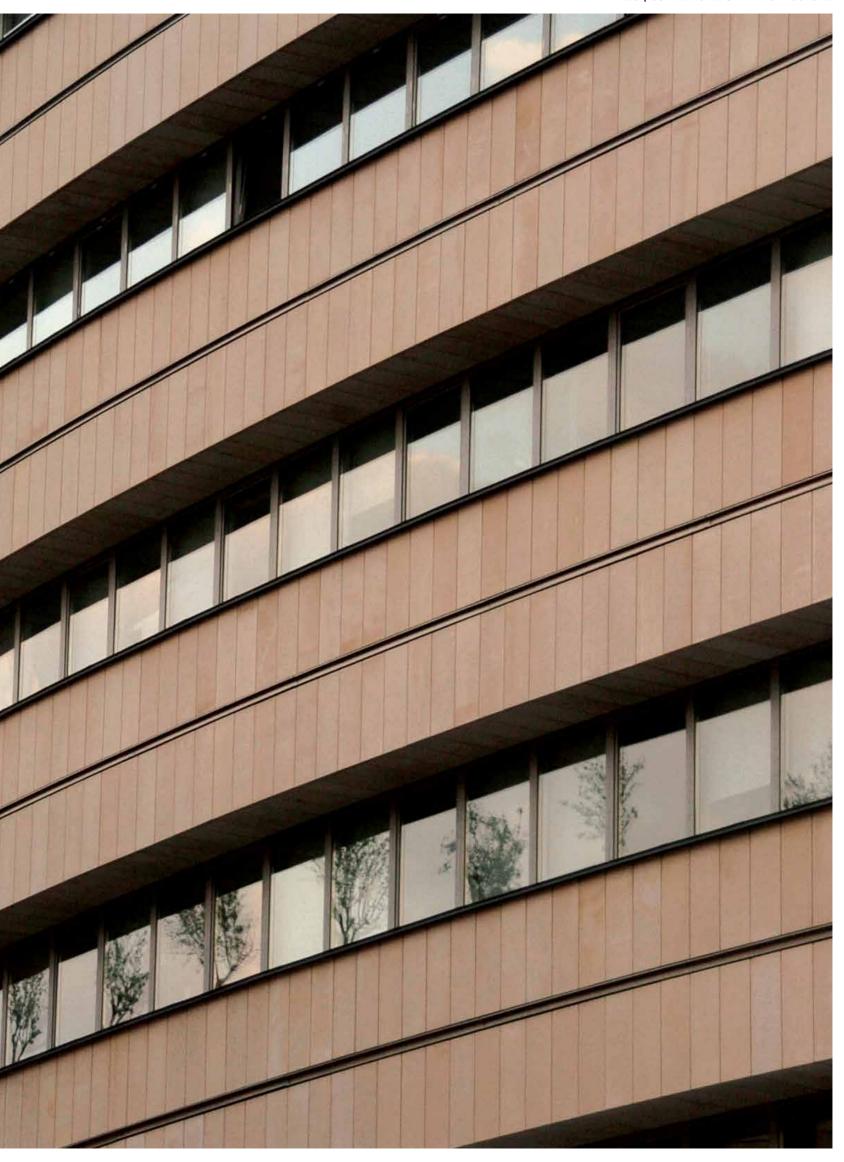

#### **NBG SYGROU**

The issue of corporate identity through the design of a building, was raised from the beginning and defined the basic design principles. The aim was a solid form, a building complex that converses with the urban fabric and at the same time with the concept of movement and light.

**Systems:** E2004, E6400, E3000, E2200

Architects: E. Sakellaridou,

M. Papanikolaou, M. Botta

**Location:** Athens, Greece