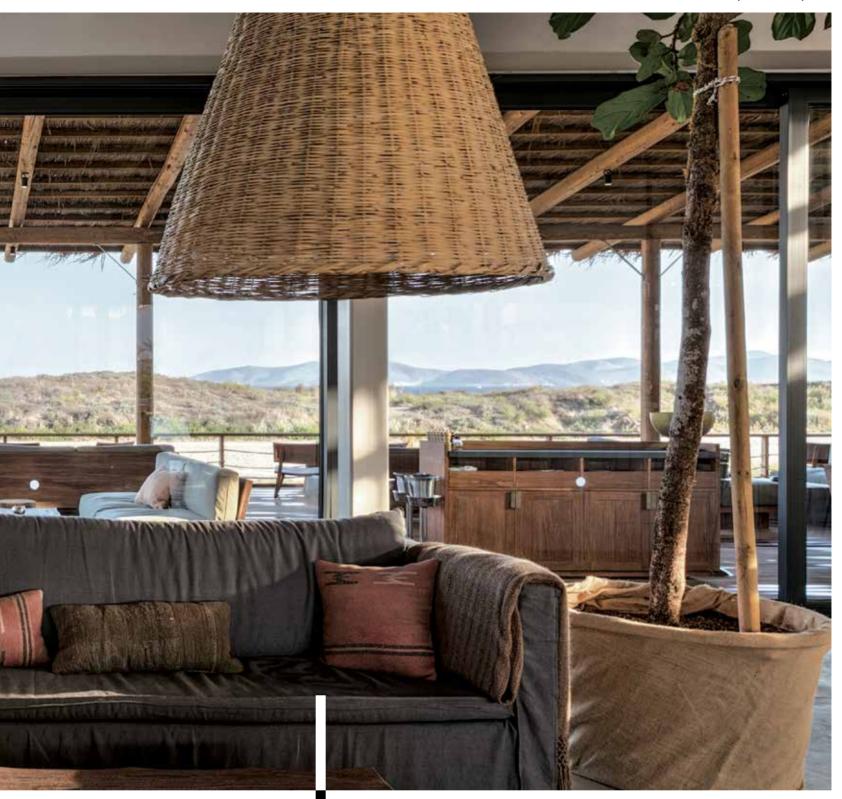

### **CAYO RESORT**

Cayo's eco-friendly design and bioclimatic architecture highlights the local climate's beneficial features. The ground slope was put in use to achieve optimal air and light exposure to the resort's indoors and outdoors areas.

Systems: E45, E50, E1000
Architects: WOBI ARCHITECTS
Location: Crete, Greece