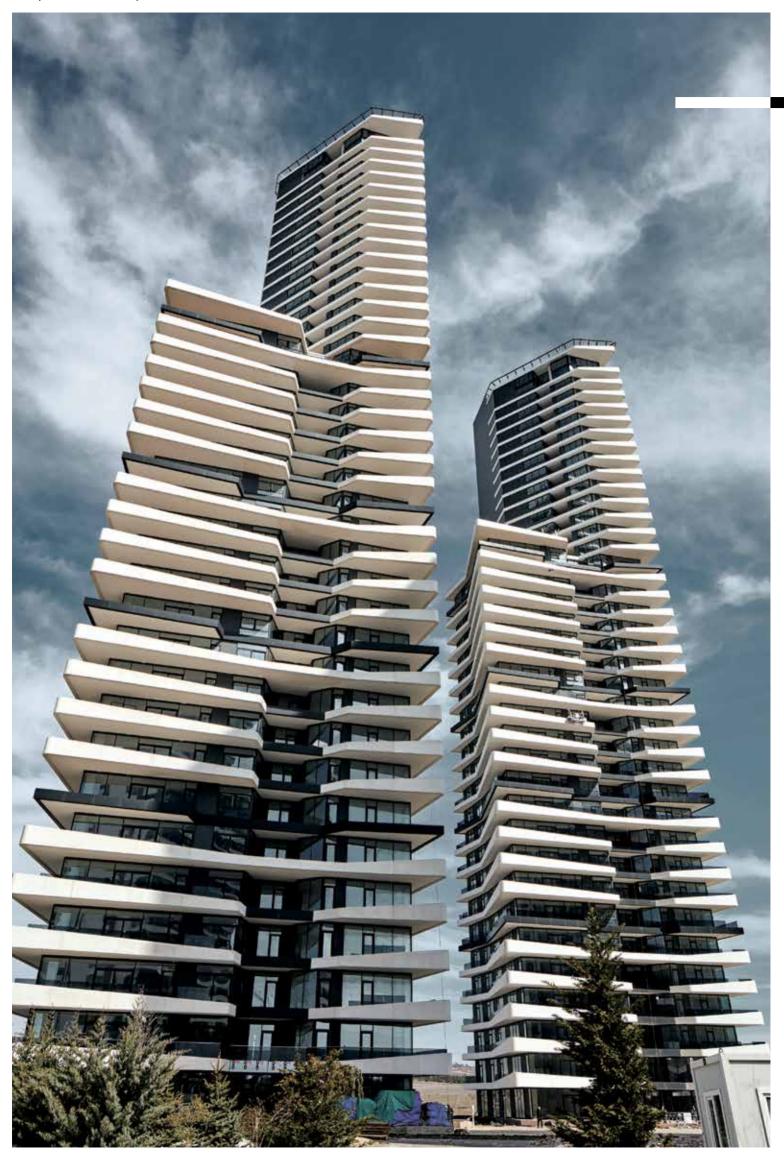

#### **NV TOWER**

The project follows the most up-to-date urban and architectural trends: multifunctionality, extensive public spaces in different areas of the building, richly landscaped roofs and facades, carefully constructed architectural silhouette, taking into account the context of the environment, ground level opening connecting the building to the city.

**Systems:** E99, E68VV, E75FD, E85, E66,

VFS

**Architects:** AGA Architects **Location:** Sofia, Bulgaria