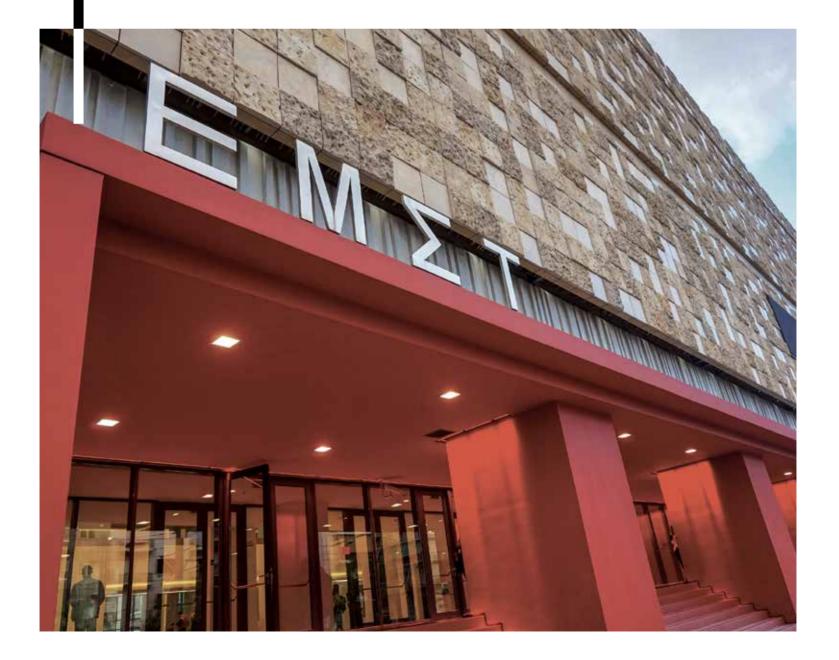

# NATIONAL MUSEUM OF CONTEMPORARY ART

The National Museum of Contemporary Art Athens (EMST) began its operation in 2000. Its permanent home is the former Fix brewery on Syngrou Ave., the reconstruction of which was completed in 2014.

**Systems:** E85, E85 Protect, E3000, E45 **Architect:** 3SK Stylianidis Architects

**Location:** Athens, Greece