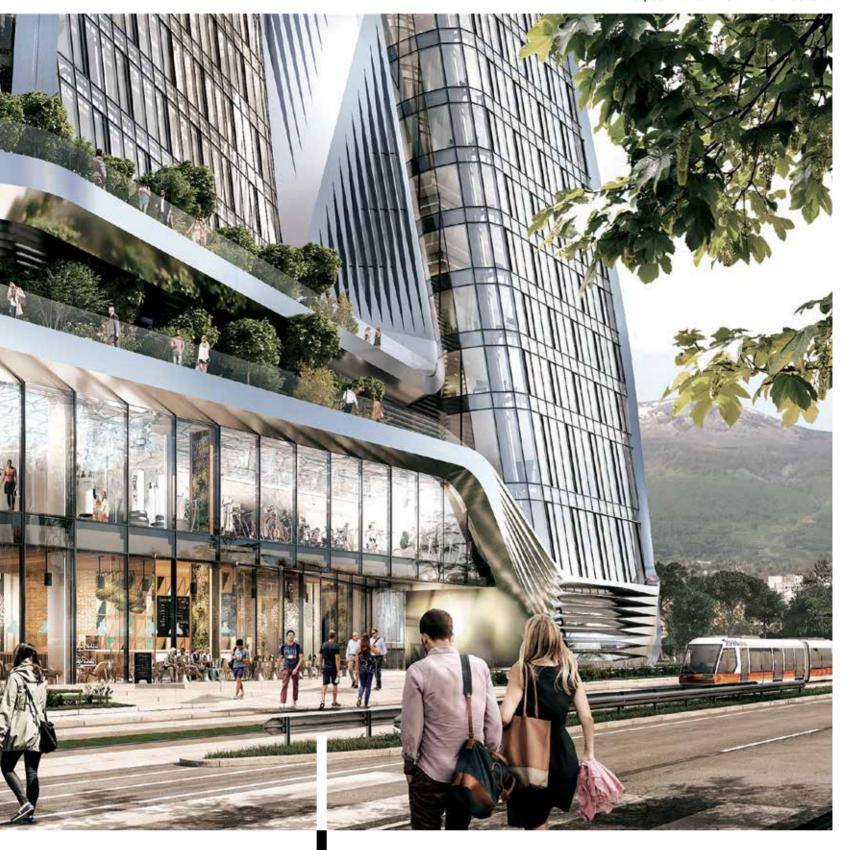

#### **NV TOWER**

The project follows the most up-to-date urban and architectural trends: multifunctionality, extensive public spaces in different areas of the building, richly landscaped roofs and facades, carefully constructed architectural silhouette, taking into account the context of the environment, ground level opening connecting the building to the city.

**Systems:** E99, E68VV, E75FD, E85, E66,

VFS

**Architects:** AGA Architects **Location:** Sofia, Bulgaria