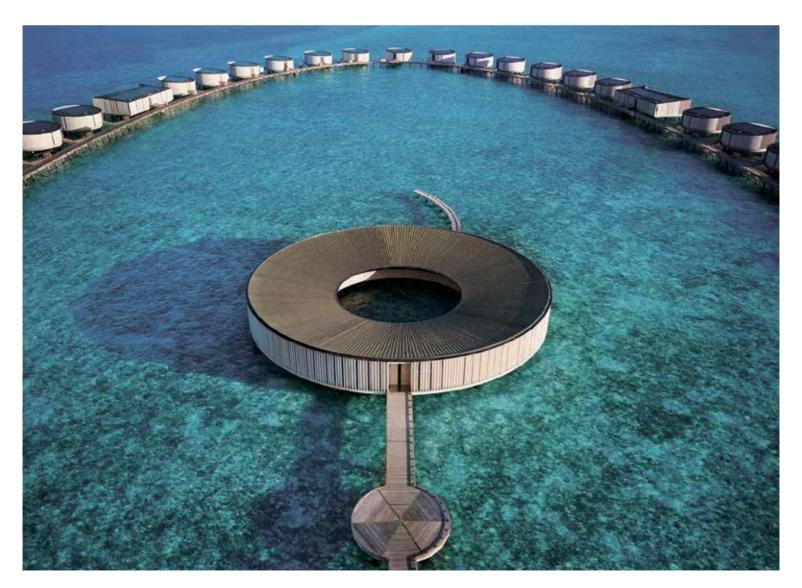

### **RITZ CARLTON MALDIVES**

Set above azure waters or nestled along beach coves, the villas at The Ritz-Carlton Maldives Fari Islands, blend island living with modern design. Blurring the line between indoors and outdoors, each villa offers water views, an infinity pool, a sundeck and the attention of an Aris Meeha personal butler.

**Systems:** E50, E45, E75

Architects: Kerry Hill Architects
Location: Fari Islands, Maldives