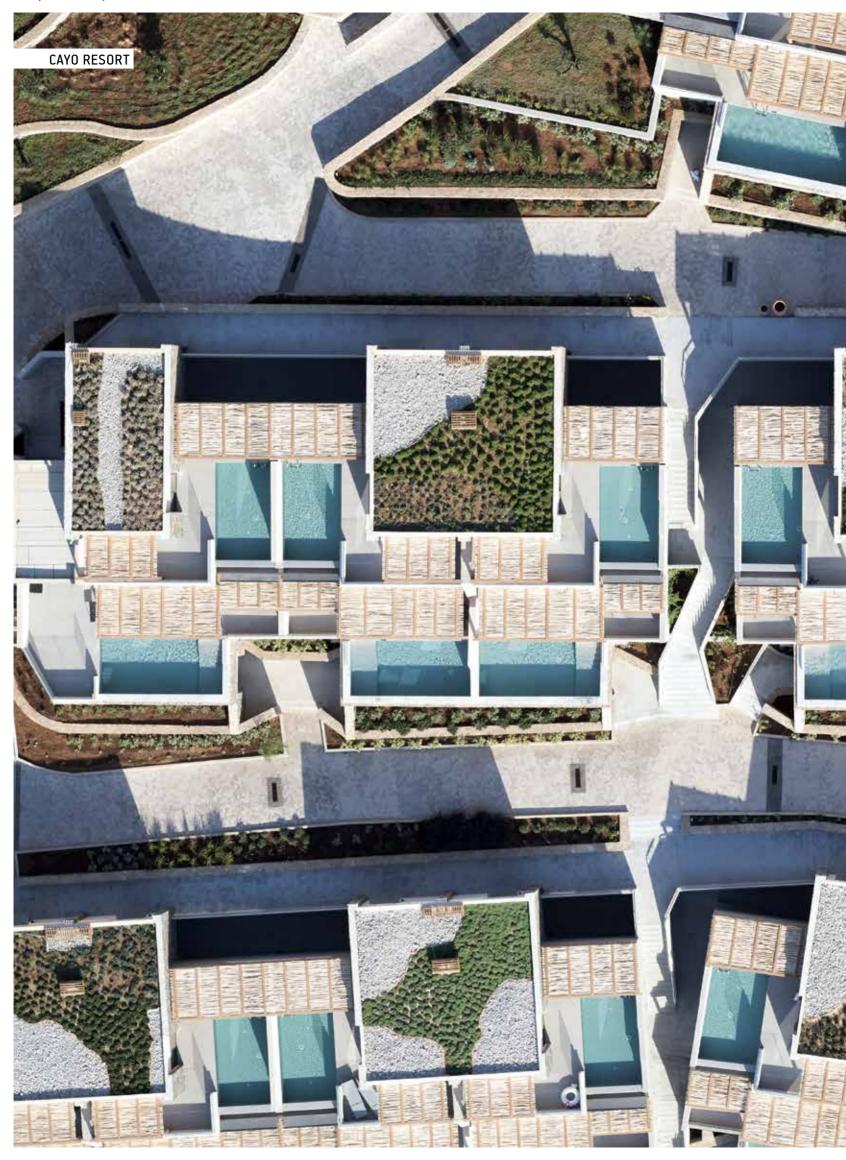

### **CAYO RESORT**

Cayo's eco-friendly design and bioclimatic architecture highlights the local climate's beneficial features. The ground slope was put in use to achieve optimal air and light exposure to the resort's indoors and outdoors areas.

Systems: E45, E50, E1000
Architects: WOBI ARCHITECTS
Location: Crete, Greece