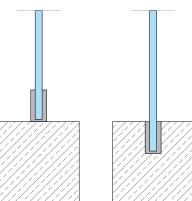

## Typologies

- Installing with channel mounted on floor
- Installing with floor integrated channel