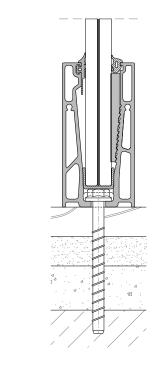

# EB49 Glass balustrade system

A light frameless glass balustrade system, with aluminium base of 49mm width and without additional vertical support. Two different thicknesses of glass infill can be used. It can be installed on or into the floor level. Ideal for residential areas and areas not susceptible to overcrowding. Suitable for both internal and external areas.

## Typologies

- Installing with channel mounted on floor
- Installing with floor integrated channel

#### **Technical features**

Two glazing infill options (13.5 mm and 17.5 mm)

Pre-drilled profiles option

Simple installation

Easy maintenance

#### Hardware accessories

Screws with hexagon head

EPDM gaskets

Two plastic wedges options