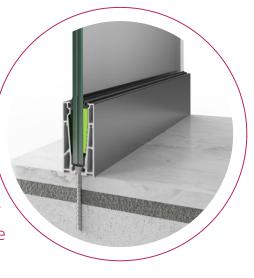

# EB49 Glass balustrade system

A light frameless glass balustrade system, with aluminium base of 49mm width and without additional vertical support. Two different thicknesses of glass infill can be used. It can be installed on or into the floor level. Ideal for residential areas and areas not susceptible to overcrowding. Suitable for both internal and external areas.

## Typologies

- Installing with channel mounted on floor
- Installing with floor integrated channel

#### **Technical features**

Two glazing infill options (13.5 mm and 17.5 mm)

Pre-drilled profiles option

Simple installation

Easy maintenance

#### Hardware accessories

Screws with hexagon head

EPDM gaskets

Two plastic wedges options