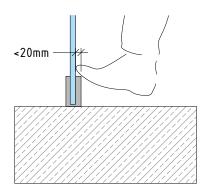

## Typologies

- Installing with channel mounted on floor
- Installing with floor integrated channel