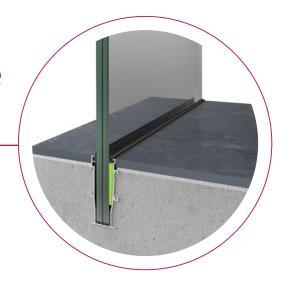

# EB46 Glass balustrade system

A frameless glass balustrade system, with aluminium base of 46mm width and without vertical support. Two different thicknesses of glass infill can be used. Designed to be integrated into the floor, featuring a flash ground result. Ideal for both residential areas and areas susceptible to overcrowding. Suitable for internal and external areas.

#### **Technical features**

Two glazing infill options (17.5 mm and 21.5 mm)

Simple installation

Easy maintenance

## **Typologies**

- Floor integrated linear constructions
- Floor integrated corner constructions