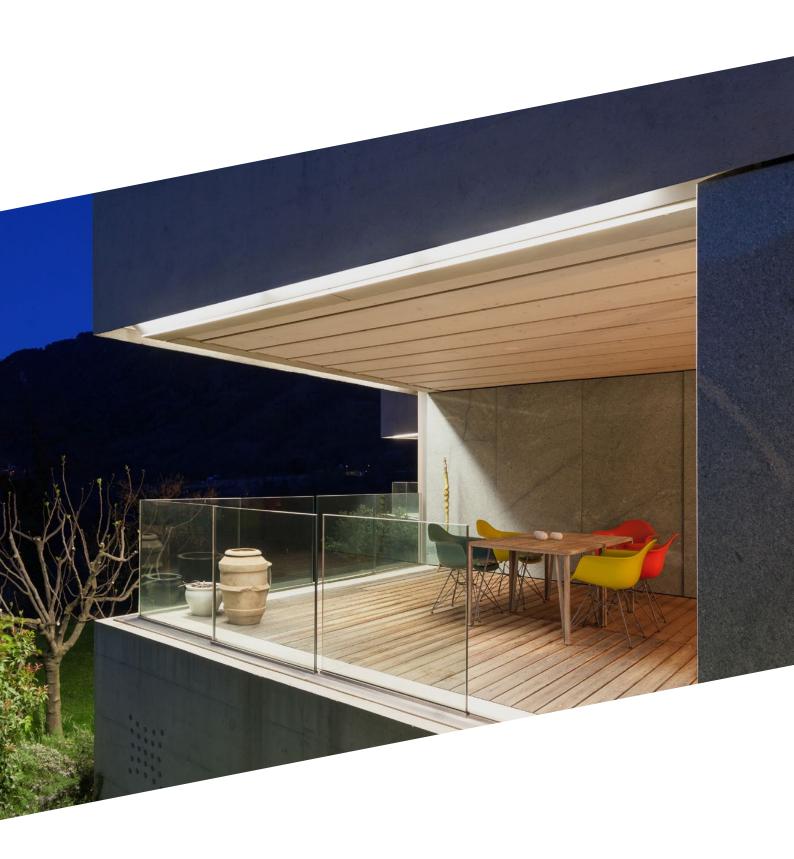

# EB46 Glass balustrade system

A frameless glass balustrade system, with aluminium base of 46mm width and without vertical support. Two different thicknesses of glass infill can be used. Designed to be integrated into the floor, featuring a flash ground result. Ideal for both residential areas and areas susceptible to overcrowding. Suitable for internal and external areas.

## **Typologies**

- Floor integrated linear constructions
- Floor integrated corner constructions