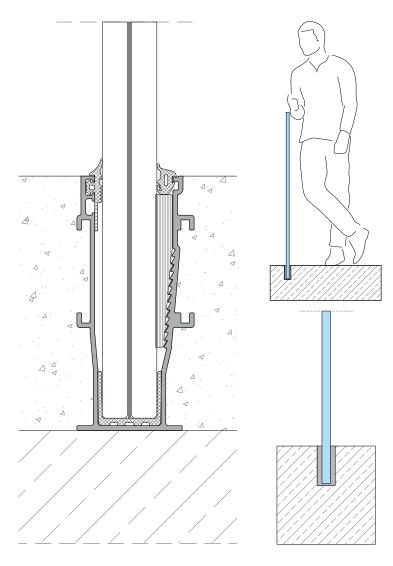

# EB46 Glass balustrade system

A frameless glass balustrade system, with aluminium base of 46mm width and without vertical support. Two different thicknesses of glass infill can be used. Designed to be integrated into the floor, featuring a flash ground result. Ideal for both residential areas and areas susceptible to overcrowding. Suitable for internal and external areas.

#### **Technical features**

Two glazing infill options (17.5 mm and 21.5 mm)

Simple installation

Easy maintenance

#### **Hardware accessories**

Two plastic wedges options

EPDM gaskets