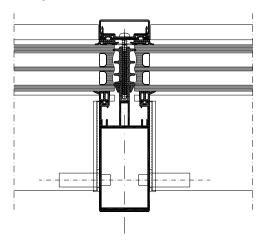

# E85 Curtain Wall System

Designed for stick construction with very thin face width of 50 mm sightlines. It is a thermally insulating aluminium façade with mullion-transom construction. The variety of solutions and the expansion options characterise the flexibility of the façade series.

# **Typologies**

- Fully capped (wide range of facecaps options)
- Horizontal cap with flush
- Vertical cap with flushFour-sided structural silicone glazed

#### **Technical features**

Straight line profiles

Glazing infill range for façade: Double and Triple glazing options

Glazing infill range for opening: Double and Triple glazing options

Max concealed vent weight for opening: 200 kg