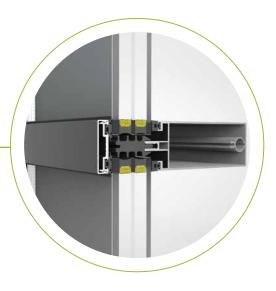

# E85 Curtain Wall System

Designed for stick construction with very thin face width of 50 mm sightlines. It is a thermally insulating aluminium façade with mullion-transom construction. The variety of solutions and the expansion options characterise the flexibility of the façade series.

#### **Hardware accessories**

Integration of sunshade

EPDM gaskets

Compatible with all ETEM aluminium systems