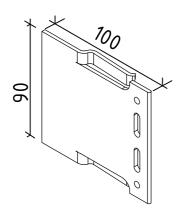

## TECHNICAL BULLETIN

N 77 - 2018. 09

45E97E4G

VFS EXTENSIONS
NEW EXTENSIONS - 100/ 150MM FOR SINGLE
AND DOUBLE FIXING BRACKETS FOR VFS

The second of th

- PROFILES
- PROFILES 1:1
- DETAILS
- ACCESSORIES





VFS Extensions E97

ET710018.00



ET710019.00



ET710020.00



ET710021.00



VFS Extensions E97

## Example with fixing brackets 100mm + VFS extension



## Note:

- 1. All extension solutions presented here are compatible with ETEM fixing brackets of the VFS portfolio catalogue. Please note that the calculations, testing, project implementation of the final configuration extension + fixing bracket + fixings must be performed and guaranteed by the facade engineer responsible for the specific project.
- 2. Necessary lenght of the combinations for fixing and extension depends of the project and it's specific conditions and could be choosen following the given example.