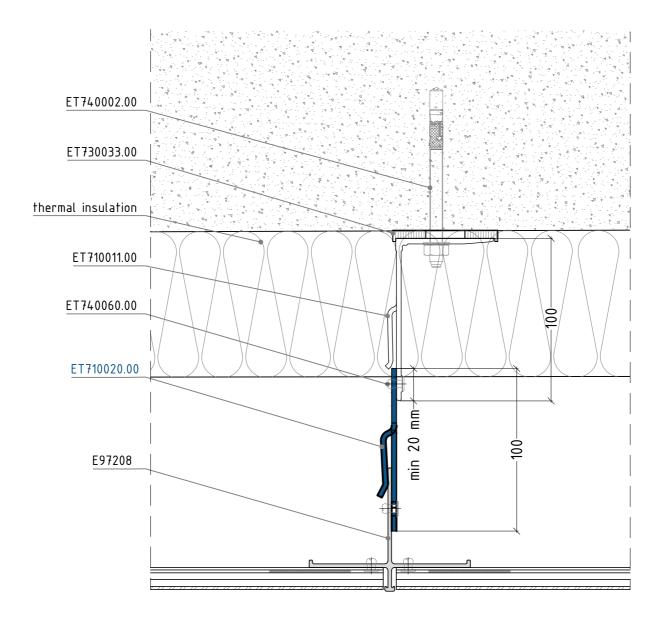

## Example with fixing brackets 100mm + VFS extension

## Note:

- 1. All extension solutions presented here are compatible with ETEM fixing brackets of the VFS portfolio catalogue. Please note that the calculations, testing, project implementation of the final configuration extension + fixing bracket + fixings must be performed and guaranteed by the facade engineer responsible for the specific project.
- 2. Necessary lenght of the combinations for fixing and extension depends of the project and it's specific conditions and could be choosen following the given example.