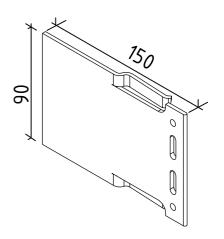

## TECHNICAL BULLETIN

N 77 - 2018. 09

45E97E4G

VFS EXTENSIONS
NEW EXTENSIONS - 100/ 150MM FOR SINGLE
AND DOUBLE FIXING BRACKETS FOR VFS

The second of th

- PROFILES
- PROFILES 1:1
- DETAILS
- ACCESSORIES





VFS Extensions E97

ET710018.00



ET710019.00



ET710020.00



ET710021.00



VFS Extensions E97

## Example with fixing brackets 100mm + VFS extension



## Note:

- 1. All extension solutions presented here are compatible with ETEM fixing brackets of the VFS portfolio catalogue. Please note that the calculations, testing, project implementation of the final configuration extension + fixing bracket + fixings must be performed and guaranteed by the facade engineer responsible for the specific project.
- 2. Necessary lenght of the combinations for fixing and extension depends of the project and it's specific conditions and could be choosen following the given example.