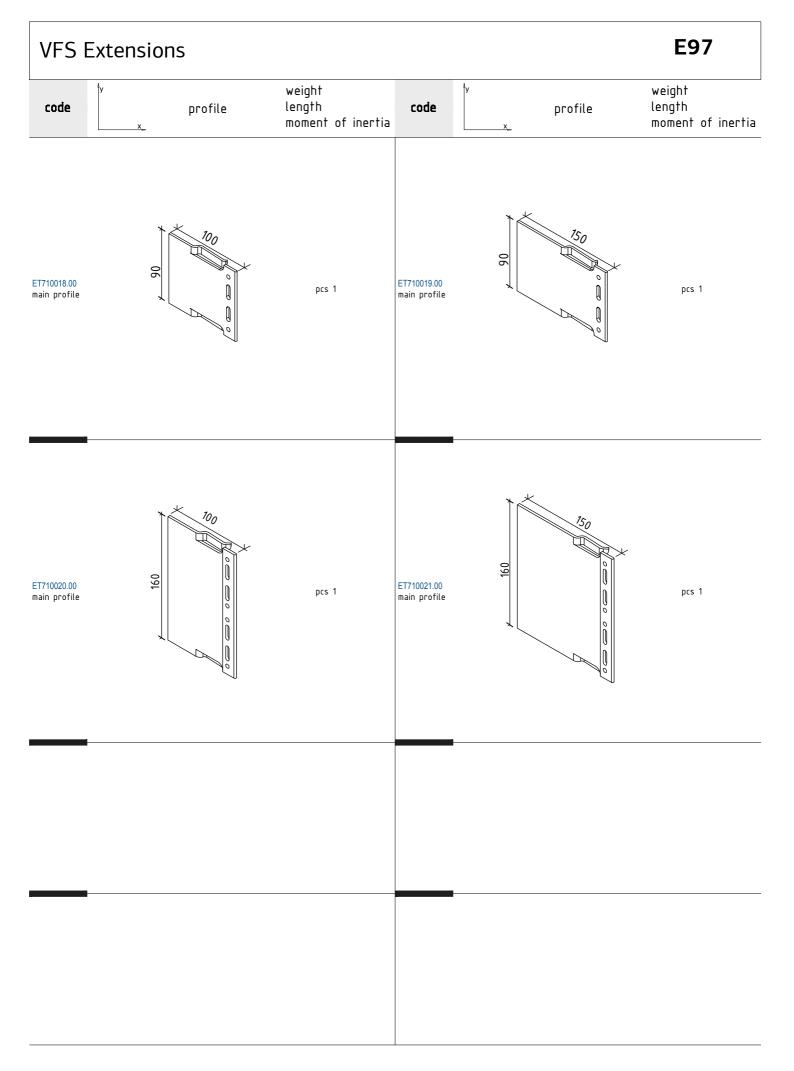

## TECHNICAL BULLETIN

N 77 - 2018. 09

45E97E4G

VFS EXTENSIONS
NEW EXTENSIONS - 100/ 150MM FOR SINGLE
AND DOUBLE FIXING BRACKETS FOR VFS

The second of th

- PROFILES
- PROFILES 1:1
- DETAILS
- ACCESSORIES





VFS Extensions E97

ET710018.00



ET710019.00



ET710020.00



ET710021.00



VFS Extensions E97

## Example with fixing brackets 100mm + VFS extension



## Note:

- 1. All extension solutions presented here are compatible with ETEM fixing brackets of the VFS portfolio catalogue. Please note that the calculations, testing, project implementation of the final configuration extension + fixing bracket + fixings must be performed and guaranteed by the facade engineer responsible for the specific project.
- 2. Necessary lenght of the combinations for fixing and extension depends of the project and it's specific conditions and could be choosen following the given example.