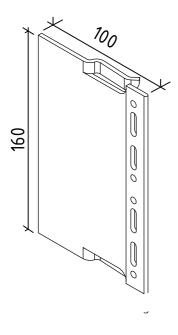

## TECHNICAL BULLETIN

N 77 - 2018. 09

45E97E4G

VFS EXTENSIONS
NEW EXTENSIONS - 100/ 150MM FOR SINGLE
AND DOUBLE FIXING BRACKETS FOR VFS

The second of th

- PROFILES
- PROFILES 1:1
- DETAILS
- ACCESSORIES





VFS Extensions E97

ET710018.00



ET710019.00



ET710020.00



ET710021.00



VFS Extensions E97

## Example with fixing brackets 100mm + VFS extension



## Note:

- 1. All extension solutions presented here are compatible with ETEM fixing brackets of the VFS portfolio catalogue. Please note that the calculations, testing, project implementation of the final configuration extension + fixing bracket + fixings must be performed and guaranteed by the facade engineer responsible for the specific project.
- 2. Necessary lenght of the combinations for fixing and extension depends of the project and it's specific conditions and could be choosen following the given example.