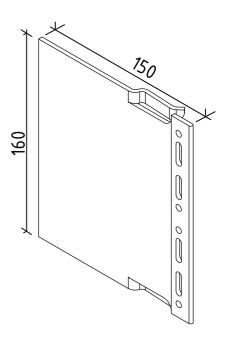

## TECHNICAL BULLETIN

N 77 - 2018. 09

45E97E4G

VFS EXTENSIONS
NEW EXTENSIONS - 100/ 150MM FOR SINGLE
AND DOUBLE FIXING BRACKETS FOR VFS

The second of th

- PROFILES
- PROFILES 1:1
- DETAILS
- ACCESSORIES





VFS Extensions E97

ET710018.00



ET710019.00



ET710020.00



ET710021.00



VFS Extensions E97

## Example with fixing brackets 100mm + VFS extension



## Note:

- 1. All extension solutions presented here are compatible with ETEM fixing brackets of the VFS portfolio catalogue. Please note that the calculations, testing, project implementation of the final configuration extension + fixing bracket + fixings must be performed and guaranteed by the facade engineer responsible for the specific project.
- 2. Necessary lenght of the combinations for fixing and extension depends of the project and it's specific conditions and could be choosen following the given example.