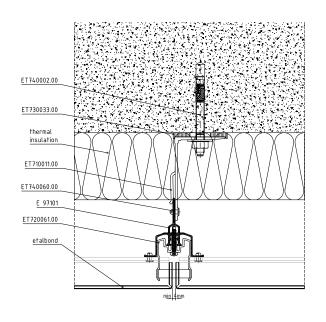

#### **DESIGN**

DESIGNED ON THE PRINCIPLE OF NATURAL VENTILATION, ACHIEVED THROUGH THE CREATION OF A 4-8 CM ZONE BETWEEN THE FAÇADE MATERIAL AND THE THERMAL INSULATION

Distance from the wall 105-375 mm

Tested method of fixing that provides 3 dimensional adjustability

High level of sound insulation, water tightness

High energy efficiency

Natural ventilation

etem.com