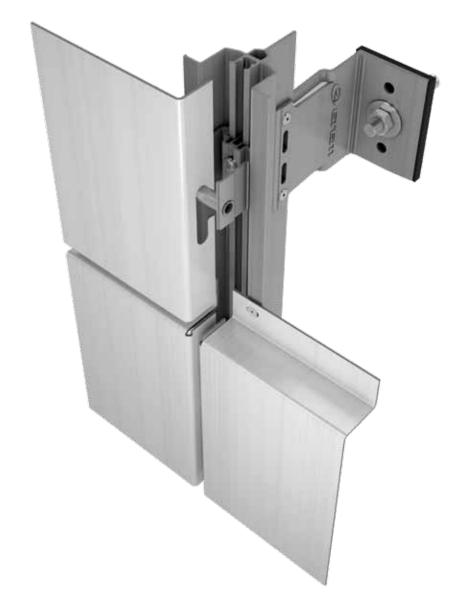

# **MAIN ADVANTAGES**

Fast, easy and secure installation

Adjustment in 3 directions

Variable vertical gap - 4-26 mm

Easy pre-positioning of the hangers

### **SECURITY**

THE SYSTEM ALLOWS THE MOVEMENT OF THE FAÇADE MATERIAL IN VARIOUS THERMAL EXPANSIONS WITHOUT COMPROMISING THE SECURE INSTALLATION OF THE CASSETTES Optimal solution for large and flat façades

Distance from the wall 105-375 mm

Tested method of fixing that provides 3 dimensional adjustability

High level of sound insulation, water tightness

High energy efficiency

Natural ventilation

etem.com