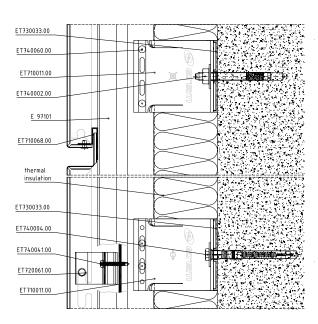

#### **DESIGN**

DESIGNED ON THE PRINCIPLE OF NATURAL VENTILATION, ACHIEVED THROUGH THE CREATION OF A 4-8 CM ZONE BETWEEN THE FAÇADE MATERIAL AND THE THERMAL INSULATION

Distance from the wall 105-375 mm

Tested method of fixing that provides 3 dimensional adjustability

High level of sound insulation, water tightness

High energy efficiency

Natural ventilation

etem.com