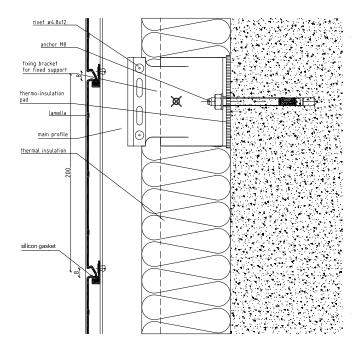

### DESIGN

PRECISELY FIXED VERTICAL GAP 8 MM THROUGH SPECIALLY DEVELOPED MAIN BEARING JOIN PROFILE AND 8 MM HORIZONTAL NEGATIVE GAP DEFINED BY THE CLADDING MATERIAL

Custom sizes from 450 up to 4500 mm

Low weight 6 kg/sq.m

DETAILS

Specially designed main supporting join profile