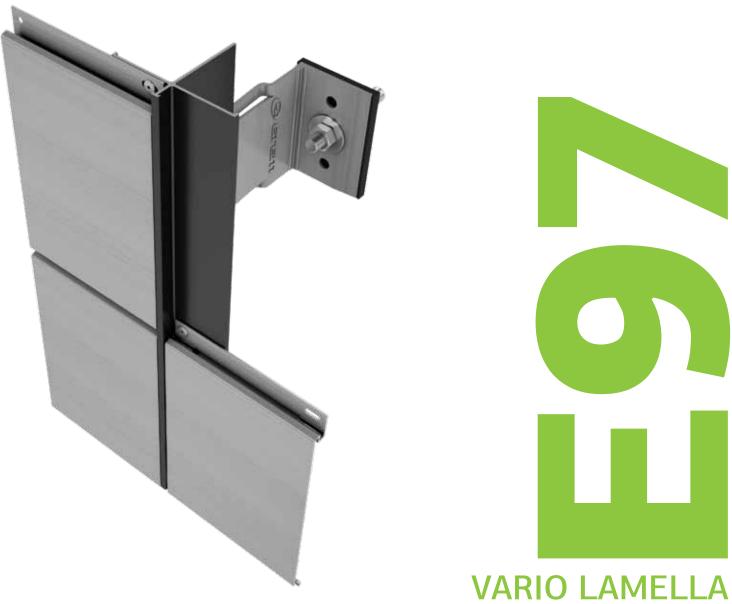

## VARIO LAMELLA VENTILATED FACADE SYSTEM

### DESIGN

PRECISELY FIXED VERTICAL GAP 8 MM THROUGH SPECIALLY DEVELOPED MAIN BEARING JOIN PROFILE AND 8 MM HORIZONTAL NEGATIVE GAP DEFINED BY THE CLADDING MATERIAL

### **HIGH QUALITY PRODUCT**

QUICK INSTALLATION OF LAMELLAS WITHOUT ADDITIONAL ACCESSORIES AND TOOLS

### **ENERGY EFFICIENT PRODUCT**

PROTECTION AGAINST EASY REMOVAL OF THE LAMELLA AND THE SECURE SEALS PREVENT UNWANTED MOVEMENT OF THE FAÇADE MATERIAL IN CASE OF DYNAMIC LOADS BY WIND, EARTHQUAKES, VIBRATIONS Extruded façade material "lamella" in big variety of colours

Custom sizes from 450 up to 4500 mm

Low weight 6 kg/sq.m

DETAILS

Specially designed main supporting join profile