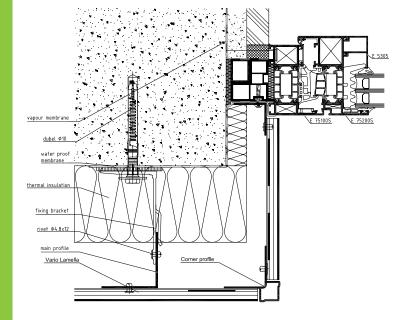

### DESIGN

PRECISELY FIXED VERTICAL GAP 8 MM THROUGH SPECIALLY DEVELOPED MAIN BEARING JOIN PROFILE AND 8 MM HORIZONTAL NEGATIVE GAP DEFINED BY THE CLADDING MATERIAL

Custom sizes from 450 up to 4500 mm

Low weight 6 kg/sq.m

DETAILS

Specially designed main supporting join profile