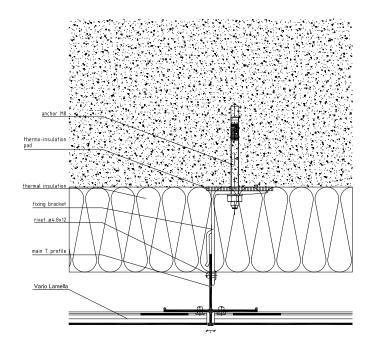

### DESIGN

PRECISELY FIXED VERTICAL GAP 8 MM THROUGH SPECIALLY DEVELOPED MAIN BEARING JOIN PROFILE AND 8 MM HORIZONTAL NEGATIVE GAP DEFINED BY THE CLADDING MATERIAL

Custom sizes from 450 up to 4500 mm

Low weight 6 kg/sq.m

DETAILS

Specially designed main supporting join profile