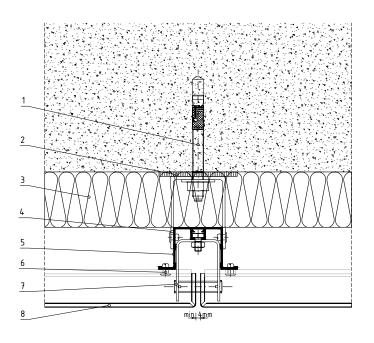

### **SECURITY**

THE SYSTEM ALLOWS THE MOVEMENT OF THE FAÇADE MATERIAL IN VARIOUS THERMAL EXPANSIONS WITHOUT COMPROMISING THE SECURE INSTALLATION OF THE CASSETTES

- 1. anchor
- 2. thermo pad
- **3.** thermal insulation
- 4. wall bracket
- 5. main supporting profile
- **6.** rivet 4.8x12 mm
- 7. hanger
- 8. Etalbond
- 9. plug