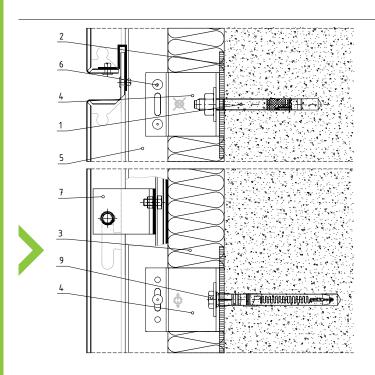

### **SECURITY**

THE SYSTEM ALLOWS THE MOVEMENT OF THE FAÇADE MATERIAL IN VARIOUS THERMAL EXPANSIONS WITHOUT COMPROMISING THE SECURE INSTALLATION OF THE CASSETTES

- 1. anchor
- 2. thermo pad
- **3.** thermal insulation
- 4. wall bracket
- 5. main supporting profile
- **6.** rivet 4.8x12 mm
- 7. hanger
- 8. Etalbond
- 9. plug