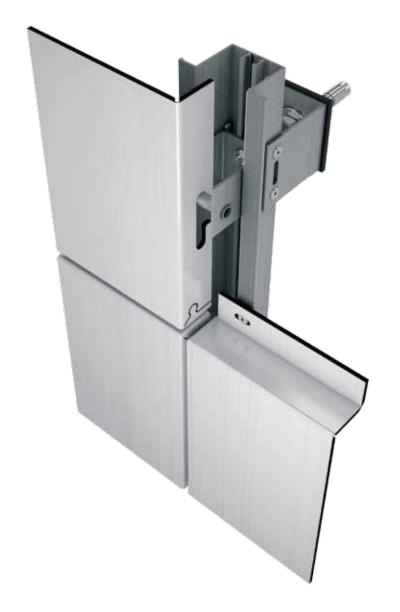

## **MAIN ADVANTAGES**

Fast, easy and secure installation

Adjustment in 3 directions

Variable vertical gap - 4-26 mm

Easy pre-positioning of the hangers

### **SECURITY**

THE SYSTEM ALLOWS THE MOVEMENT OF THE FAÇADE MATERIAL IN VARIOUS THERMAL EXPANSIONS WITHOUT COMPROMISING THE SECURE INSTALLATION OF THE CASSETTES

- 1. anchor
- 2. thermo pad
- **3.** thermal insulation
- 4. wall bracket
- 5. main supporting profile
- **6.** rivet 4.8x12 mm
- 7. hanger
- 8. Etalbond
- 9. plug

Optimal solution for flat and curved facades

Tested method of fixing that provides 3 dimensional adjustability

High level of sound insulation, water tightness

High energy efficiency

Natural ventilation

Specially designed fixing brackets and hangers